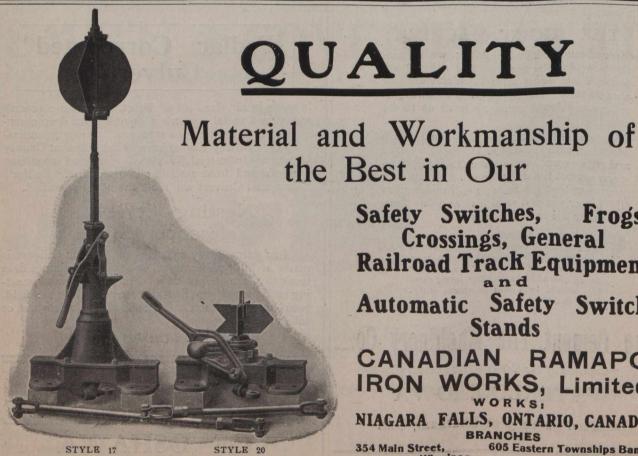

### HYDRANTS

Iron and Brass Founders

Iron Columns Joist Hangers

Engine and Boiler Work a Specialty.

Estimates furnished on application.

UNION IRON WORKS

Ramapo Automatic Safety Switch Stand

the Best in Our Safety Switches, Crossings, General Railroad Track Equipment Automatic Safety Switch Stands CANADIAN RAMAPO IRON WORKS, Limited WORKS:

NIAGARA FALLS, ONTARIO, CANADA

BRANCHES 354 Main Street, Winnipeg.

605 Eastern Townships Bank, Montreal, Que.