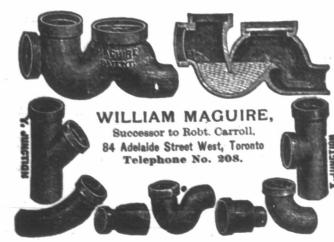

# MAGUIRE'S SEWER GAS PREVENTIVE,

Flushing and Self-Cleaning Trap

Chimney Tops,

FIRE BRICK, FIRE CLAY.

Portland and Native Cements

Always on Hand.

Lowest Prices!

### NOTICE.

Particular attention is directed to the formation and construction of the MAGUIRE TRAP Sanitary experts, engineers, architects, plumbers and builders, after subjecting it to the severest tests, have declared it to be worthy of their unqualified approval. Leading physicians also declare that where it is used, typhoid fever, diphtheria, and other infectious diseases are much less prevalent. In the city of Toronto there is a very large and constantly increasing number of these traps being used, and in every instance they are giving perfect satisfaction.

Call or write for pamphlet at office, 84 Adelaide St., West, Toronto