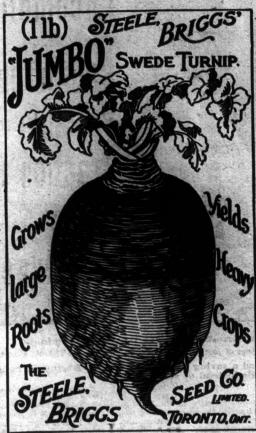

# Canada's Greatest Seed House

GROWERS' FAVORITES: STEELE, "JUMBO" Swede

STEELE, BRIGGS'

EXTRA SELECT TURNIP SEEDS

LARGEST STOCKS OF BEST KNOWN VARIETIES

Mammoth Guban
The heaviest ear producing variety, with a favorable

THE BEST CROPS ARE GROWN FROM

Steele, Briggs' Seeds BE SURE THAT YOU GET THEM WHEN BUYING

# The Steele, Briggs Seed Co. Toronto, Ont.