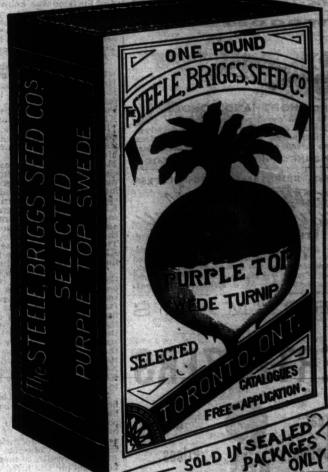

# Canada's Greatest Seed House

GROWERS' FAVORITES: STEELE, "JUMBO" Swede

STEELE, BRIGGS'

EXTRA SELECT TURNIP SEEDS

LARGEST STOCKS OF BEST KNOWN VARIETIES

Mammoth Guban
The heaviest ear producing variety, with a favorable

THE BEST CROPS ARE GROWN FROM

Steele, Briggs' Seeds BE SURE THAT YOU GET THEM WHEN BUYING

# The Steele, Briggs Seed Co. Toronto, Ont.