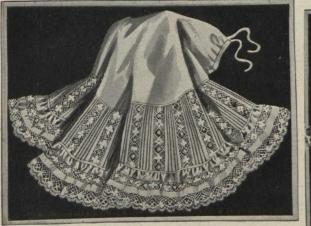

## **Suggestions of Midwinter Sale Values**

CR1-2206. Women's Skirt, made of good Cotton, handsome double flounces of fine skirting embroidery, finished above with one row Swiss insertion, under dust ruffle. Sale Price 1.73

CR1-2207. Women's Skirt, made of good Cotton, deep flounce of lawn with clusters of six tucks between thirteen rows of Swiss insertion, finished with one row Swiss insertion and frill skirting embroidery under dust ruffle. Sale Price 1.83