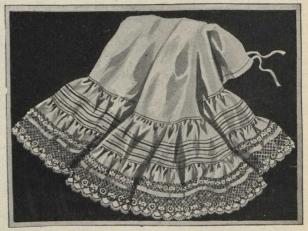

## **Suggestions of Midwinter Sale Values**

CR1-2206. Women's Skirt, made of good Cotton, handsome double flounces of fine skirting embroidery, finished above with one row Swiss insertion, under dust ruffle. Sale Price 1.73