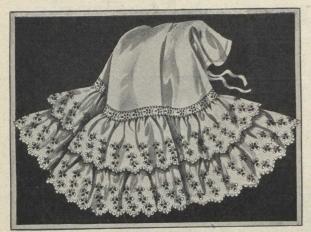

Exact copies of garments showing you in much detail just how they appear on close observance. They'll stand your critical examination and please you in style, wear and price value.

CR1-2203. Women's Skirt, made of good strong Cotton, with extra deep umbrella flounce of lawn trimmed with six rows torchon insertion, finished with deep ruffle of lace; this is a very pretty skirt; dust frill. Sale Price - 1.19