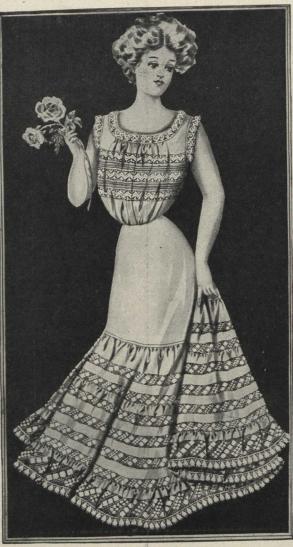

Exact copies of garments showing you in much detail just how they appear on close observance. They'll stand your critical examination and please you in style, wear and price value.

CR1-2203. Women's Skirt, made of good strong Cotton, with extra deep umbrella flounce of lawn trimmed with six rows torchon insertion, finished with deep ruffle of lace; this is a very pretty skirt; dust frill. Sale Price - 1.19