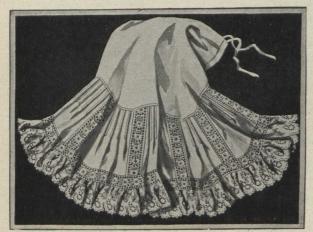

## CORSET COVER

CR1-2204. Women's Skirt, made of soft Nainsook with deep flounce of twenty-eight rows of wide lace insertion running up and down, with tucked lawn between, finished with frill of lawn, lace insertion and lace edging ; dust ruffle. Sale Price 1.53