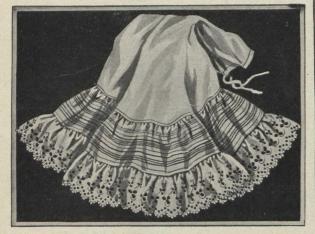

CR1-2205. Women's Skirt, made of good strong Cotton, deep circular floance of fine lawn with four 1-in tucks and three rows of torchon lace insertion between, finished with lace edge, dust ruffle. Sale Price - - - 1.65