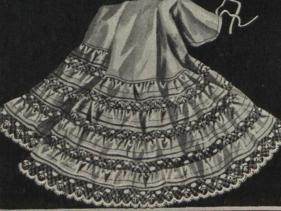

CR1-2205. Women's Skirt, made of good strong Cotton, deep circular floance of fine lawn with four 1-in tucks and three rows of torchon lace insertion between, finished with lace edge, dust ruffle. Sale Price - - - 1.65

T. EATON CO. LIMITED

CR1-2209. Women's Skirts, made of good Cotton deep umbrella flounce of fine lawn finished with two clusters of three tucks, two rows Val. insertion, deep frill with two rows of lace insertion and frill of lace, under dust ruffle. Sale Price 1.93