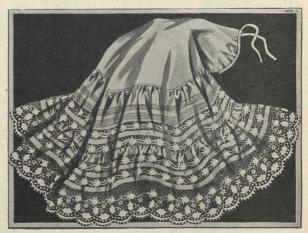

CR1-2208. Women's Skirt, made of good Cotton has deep flounce of good lawn trimmed with three clusters of 4-inch tucks, two rows Val. insertion finished below with double frills of wide Val. lace. Sale Price - - 1.89

CR1-2210. Women's Skirt, made of good Cotton, deep umbrella flounce of fine lawn trimmed with ten narrow tucks, one row of extra wide fine Swiss insertion, finished with wide flounce of extra fine Swiss skirting embroidery. Sale Price 2.25