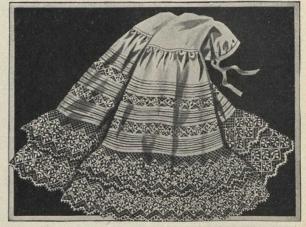

Exact copies of garments showing you in much detail just how they appear on close observance. They'll stand your critical examination and please you in style, wear and price value.

CR1-2203. Women's Skirt, made of good strong Cotton, with extra deep umbrella flounce of lawn trimmed with six rows torchon insertion, finished with deep ruffle of lace; this is a very pretty skirt; dust frill. Sale Price - 1.19