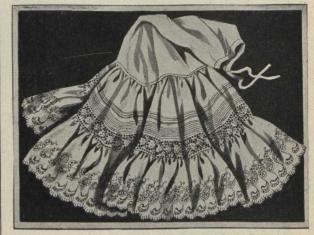

CR1-2207. Women's Skirt, made of good Cotton, deep flounce of lawn with clusters of six tucks between thirteen rows of Swiss insertion, finished with one row Swiss insertion and frill skirting embroidery under dust ruffle. Sale Price 1.83