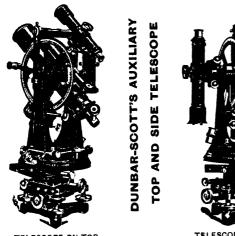

#### STANLEY

Largest Manufacturers of Surveying and Drawing Instruments in the Makers to the Canadian Government.

For vertical sighting it is also most useful and accurate, as by transferring the lines of both positions of auxiliary, two lines at right angles to each other are transferred down a shaft which, if produced, will intersect each other exactly under the centre of the instrument, and no allowance or calculation whatever has to be made to ascertain the centre.