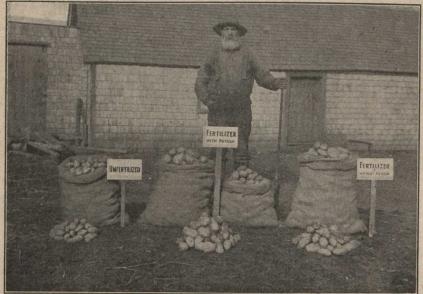

## Potash for Field, Orchard and Garden

FERTILIZER, EXPERIMENT ON POTATOES Conducted by W. E. PICKERING, CLINTON, P.E.I.

Fertilizers applied in lbs per acre. Yield per acre

PLOT I 259

381 Increase directly due to Potash, 74 bushels per acre.

PLOT 2

PLOT 3 307 bushels

Potash in the highly concentrated forms of Muriate of Potash and Sulphate of Potash may now be obtained from all leading fertilizer dealers. A bulletin containing the tabulated results of fertilizer experiments conducted throughout the Dominion has just been issued and may be obtained gratis on applying to . . . .