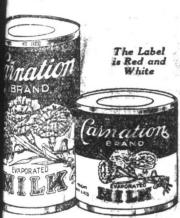

# Safe for Baby's Bottle

LIOW fortunate that, when wean-I ing time arrives or mother's milk fails, there is such a safe, pure, uniform and highly nutritive food supply as Carnation Milk. Baby's health is doubly guarded by the quality of the milk at its source and by the immaculate Carnation cleanliness and the scientific Carnation sterilization.

Full instructions and charts on infant feeding are given in a special folder gladly sent on request. Or ask your physician.

Your grocer sells Carnation Milk in tall (16 oz.) cans or cases of 43

> Produced in Canada by CARNATION MILK PRODUCTS COMPANY, LIMITED