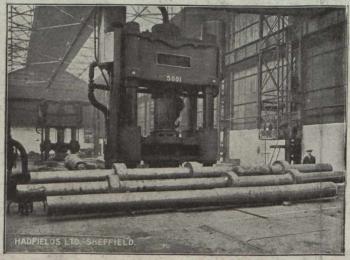

## HADFIELDS Ltd.

Workmen employed 15,000 East Hecla and Hecla Works, SHEFFIELD, England

Works area over 200 acres

Sole Agents : PEACOCK BROIHERS, 285 Beaver Hall Hill, MONTREAL

"HECLA"

STEEL FORGINGS in the rough, rough machined, or finished,

FOR MARINE AND OTHER ENGINEERING PURPOSES of any analysis and to pass any required test.

INGOTS, BLOOMS, SLABS made by the OPEN HEARTH OR ELECTRIC PROCESS

Sole Makers of Hadfiel

Sole Makers of Hadfield's Patent MANGANESE STEEL THE SUPREME MATERIAL for

Railway and Trankay Special Trackwork, also Wearing Parts of Stone Breaking and Ore Crushing Machinery, etc.

Hadfield's "Heclon Superior" High-Speed Tool Steel The finest air hardening steel for machining the hardest and toughest material SPECIAL ALLOY HIGH TENSILE STEELS for Aircraft and Motor Car Engines Makers of the best kinds of STONE BREAKING & ORE CRUSHING MACHINERY MACHINERY