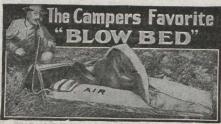

## SLEEP ON AIR with a COMFORT SLEEPING POCKET

Recommended by the Forest Service, Campers, Physicians, Invalids, Tuberculosis Patients and Sportsmen everywhere. A warm, dry, comfortable bed. Wind, rain, cold and water-proof. Packs 6 x 25. Air goods for home, camp, yacht, canoe, etc. Illustrated Circular Free by mentioning Canadian Forestry Journal.

ATHOL MANUFACTURING CO., ATHOL, MASS., U.S.A., Dealers write