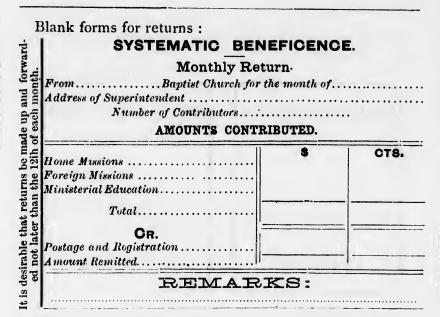

er

ıs

s.

s.

is

If the church decides upon a *pro rata* division of the contributions, as one-third to each—or two-fifths each to two and the remaining one-fifth to the other, it will materially lighten the work for the Superintendent; as he will then have to make only one entry, otherwise he must make three for each contributor.