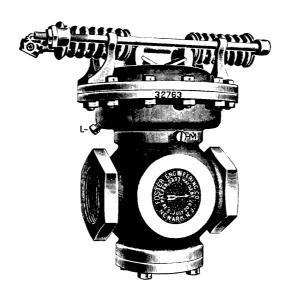

## THE FOSTER PRESSURE REGULATORS

Automatically control the delivery pressure of Steam, Gas, Air, or Water, regardless of variation in initial pressure.......

THE FOSTER CLASS "W" PRESSURE REGULATOR.

## LEADING FEATURES

- A compensating spring movement, exerting an unvarying power on the diaphragm.
- 2. Full steam way through the valve.
- 3. Great simplicity of construction and operation.
- 4. No friction of parts.
- 5. No small ports to clog.
- 6. No Dash-pot.
- 7. Noiseless—no chattering.
- 8. Absolutely automatic after adjustment as to pressure.