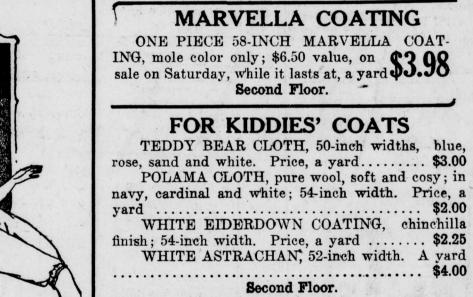

10 dozen Children's Scarfs. made of all-wool Angora wool, in white, with pink borders and fringe. Regular \$1.50 value, on sale .... 98c

\$6.00 COATS, \$3.98.

5 dozen Children's Winter Coats, made of all-wool white chinchilla cloth, lined with white flannelette and trimmed with silk braid. Regular \$6.00 value, on sale ... \$3.98