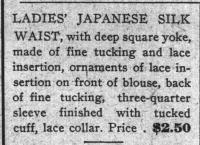

### Special Prices on Ladies' Silk Waists Tomorrow each .....

LADIES' JAPANESE SILK WAIST, made with deep diamond shape yoke, made of fine tucks and insertion, long sleeve made with deep cuff with insertion and lace, lace collar. Price .. .. \$2.50