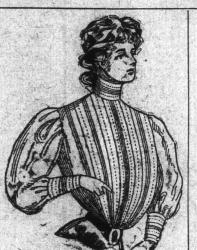

### Special Prices on Ladies' Silk Waists Tomorrow each .....

LADIES' JAPANESE SILK WAIST, made with deep diamond shape yoke, made of fine tucks and insertion, long sleeve made with deep cuff with insertion and lace, lace collar. Price .. .. \$2.50

LADIES' JAPANESE SILK WAIST, entire front made of fine squares of tucks and face insertion, tucked back, threequarter sleeve with lace cuff, with colar to match. Price . .. .. \$2.50

We have just received a new WAISTS, in all the newest styles, brown, navy blue and plaid, also all colors in SILK JUMPERS.