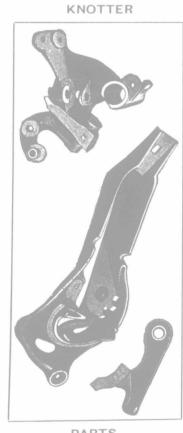

## OUR KNOTTER

The reputation of a Binder is made or unmade by THE KNOTTER. Judged by this standard the Massey-Harris Binder is without an equal in the harvest field. The Knotter always ties knots, and ties knots tight. It ties seven sheaves for every revolution of the Cord-Holder Ring. It is adjustable, so that any wear on the pinions may be taken up.

PARTS

PARTS

When visiting the Winnipeg Exhibition dan't fail to visit the Show Rooms of