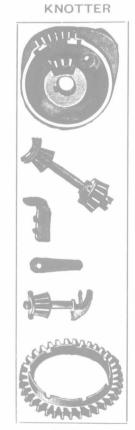

## OUR KNOTTER

The reputation of a Binder is made or unmade by THE KNOTTER. Judged by this standard the Massey-Harris Binder is without an equal in the harvest field. The Knotter always ties knots, and ties knots tight. It ties seven sheaves for every revolution of the Cord-Holder Ring. It is adjustable, so that any wear on the pinions may be taken up.

PARTS

PARTS

When visiting the Winnipeg Exhibition dan't fail to visit the Show Rooms of