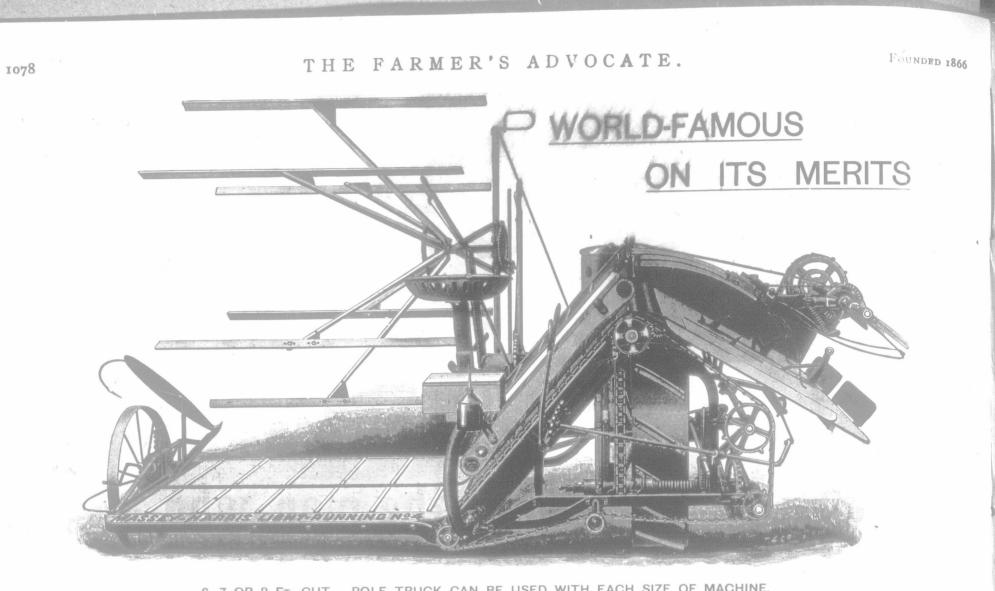

6, 7 OR 8 FT. CUT. POLE TRUCK CAN BE USED WITH EACH SIZE OF MACHINE.

## THE BUSY HARVEST SEASON IS NEAR ARE YOU READY FOR IT?

## BUY A MASSEY-HARRIS BINDER

and you are quite ready to cope with a heavy or down and tangled crop.

## OUR KNOTTER

The reputation of a Binder is made or unmade by THE KNOTTER. Judged by this standard the Massey-Harris Binder is without an equal in the harvest field. The Knotter always ties knots, and ties knots tight. It ties seven sheaves for every revolution of the Cord-Holder Ring. It is adjustable, so that any wear on the pinions may be taken up.