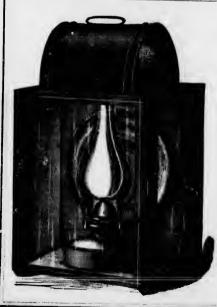

## SQUARE REFLECTOR STATION LAMPS.

## THREE SIZES.

No. 1 9 x 13 inches, No. 1 Burner, 36 inch Wick, 7 inch Silvered Glass Reflector, per dozen, - \$

" 2 10 x 14 inches, No. 2 Burner, 1 inch Wick, 8 inch
Silvered Glass Reflector, per dozen, \$

" 8 12 x 15 inches, No. 2 Burner, 1 inch Wick, 10 inch Silvered Glass Reflector, per dozen, \$

Above sizes nest in packing.