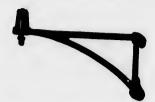

## IRON BRACKET FOR STREET LAMPS

Two Feet Long. Can be fitted to any Street Lamp Socket.

No. 1 fron Bracket for Street Lamps,

Per dozen, \$