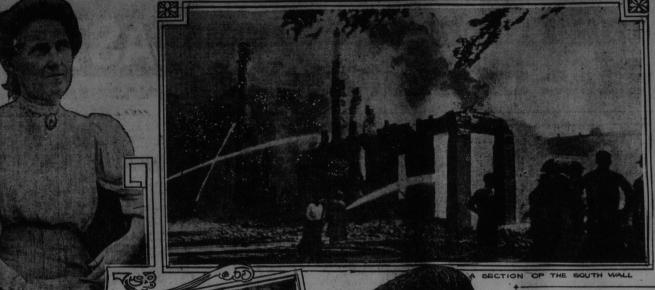

# **Bottles!**

ip, automobile or picnic or other the better if you

BANK MANAGERSHII

Manager of Bank of Nova
Scotia, has Applied for
Superanuation.

The illustration shows one of the heroines of the Binghamton fire,
Miss Nellie Connor, some of the women victims, the District Attorney
who will assist at the inquest and two views of the burned building,
one twenty-five minutes after the fire started and the other a section
of the south wall as it is now.

EAM OR GASOLINE.

PHOTOGRAPHS OF THE BINGHAMTON FIRE, WHERE HUMAN LIFE WAS SACRIFICED

TONIGHT'S BAND CONCERT. St. Mary's Band will give a conce on the King Square bandstand night, when the following programs will be rendered: