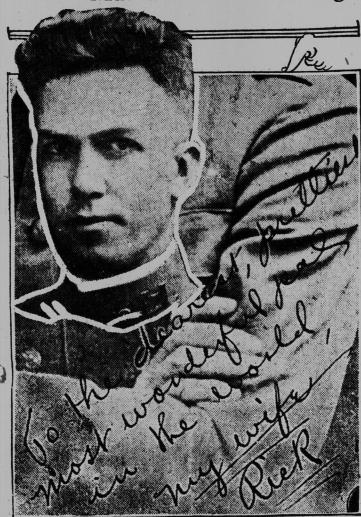

# C 2 0 3

THE EVENING TIMES AND STAR, ST. JOHN, N. B., TUESDAY, JULY 17, 1923

Wife, His "Dearest Pal," Accused By Dying Officer Must Face Murder Charge

was fired cry out "catch that woman!"
Another witness is said to have heard
Aris. Rickner admit to an officer, "Get
Rick! Tve shot him. I'll be here if
you want me."
The romance of Lieutenant Rickner
and his "war bride" was one of the
happiest in the camp, and began under
particularly auspicious circumstances,
with an elaborate military wedding and

is being held by civil authorities under \$3,000 bail in connection with her husband's death.

Lieutenant Rickner was found [atally shot in the officers' quarters at Camp McClellan, where he was stationed. He died thirty minutes after the shot had been fired. Witnesses are expected to testify that they heard the shore the shore was a lieutenant in the 113th Engineers,