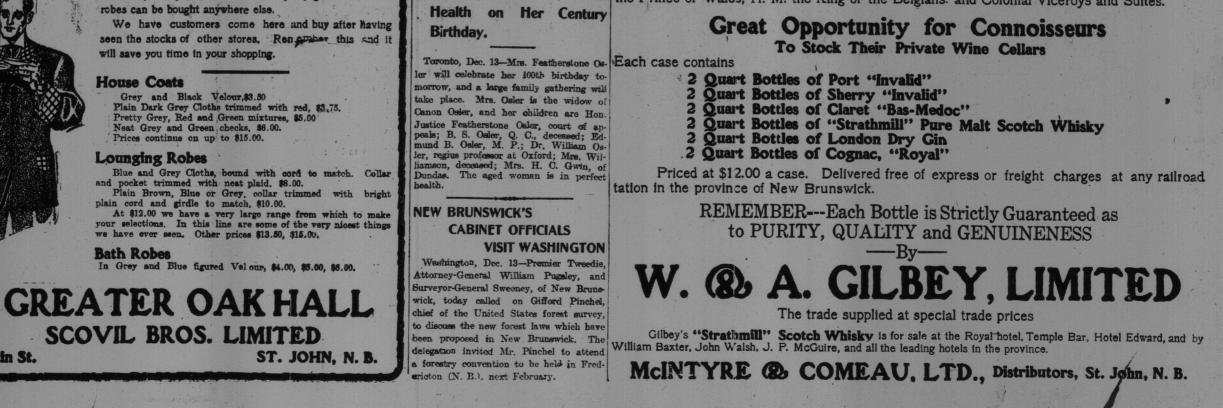

#### a the palace yard. A force of was then summoned to eject s women fought wildly, soratch-Large Christmas Shipment **Of Choice Wines and Spirits** (In Special Cases)

Just received from the world-famous house of

W. @ A. GILBEY, LTD. LONDON. ENGLAND

Dr. Osler's Mother in Perfect the Prince of Wales, H. M. the King of the Belgians and Colonial Viceroys and Suites.