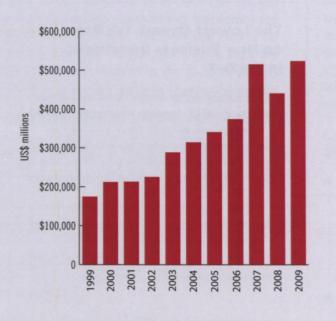

FIGURE 2: INWARD FDI STOCK INTO CANADA, 1999-2009

Canadian Inward FDI Stock, US\$ millions
Source: United Nations
Conference on Trade and
Development. World Investment
Report, 2010.