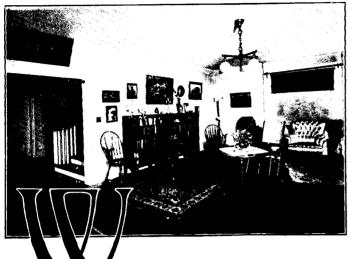

popularity of white enamel as a general interior finish, it is being preferred more and more in living rooms, dining rooms, halls, and in fact all downstairs rooms. Its effect is to lighten the dark room and make even brighter the room with sunny exposure.

### LEAST WHITE ENAMEL Whitest White Stays White

This produces a rich permanent snow white effect that will not chip or crack. It is sanitary, washable and durable.

#### Lasting Waterproof Varnish

This is equally adapted for floors and all interior wood work exposed to hard wear, such as bath rooms, window sills and casings, etc. It makes an artistic smooth lustre, is mar proof, and the finish is kept in perfect order by the occasional use of a floor mop.