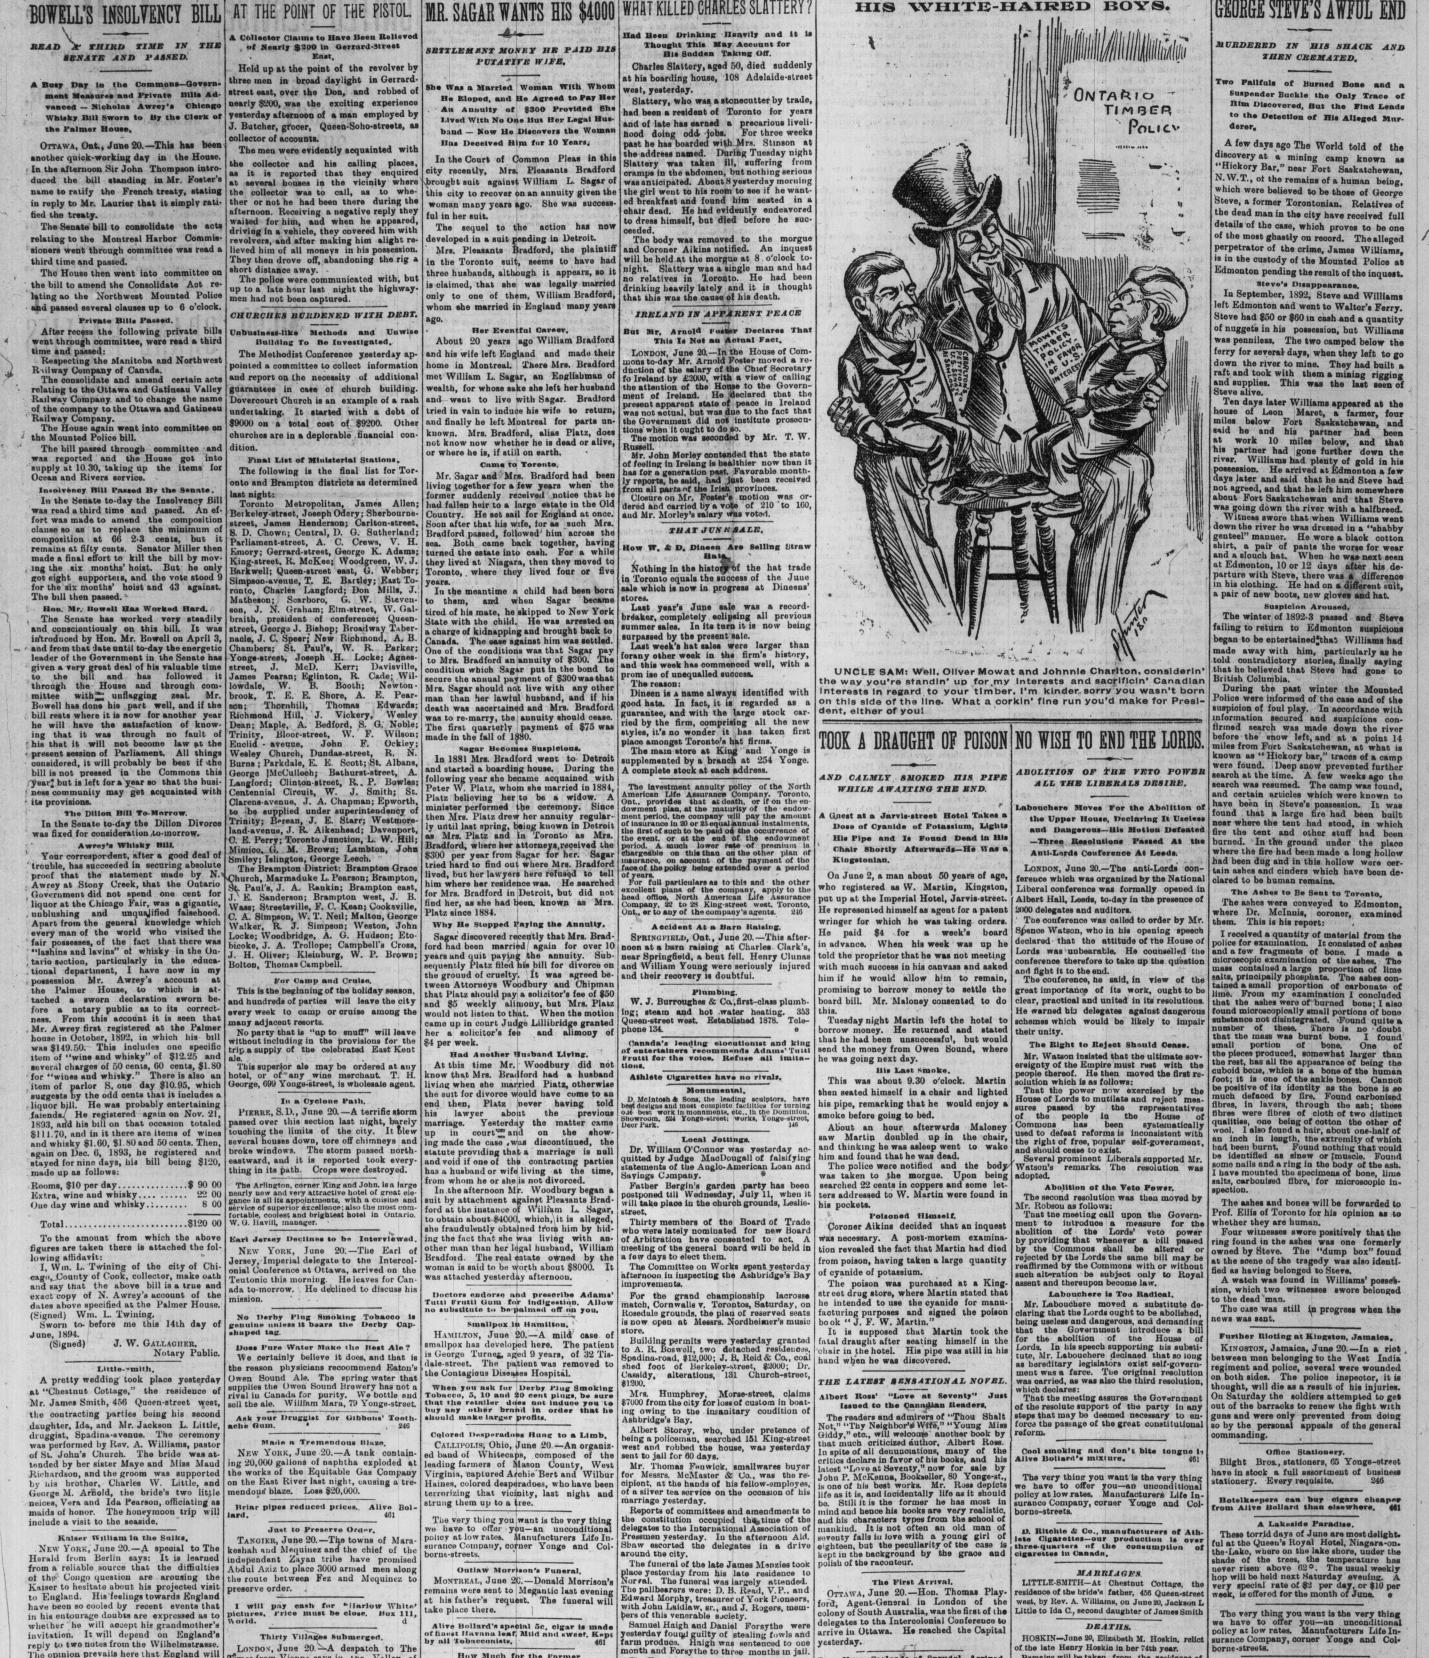

of the Congo question are arousing the the route between Fez and Mequinez Kaiser to hesitate about his projected visit to England. His feelings towards England have been so cooled by recent events that in his entourage doubts are expressed as to whether 'he will accept his grandmother's invitation. It will doubt the standard of the

borne-street .

Uncle Sam's Cuban Claim.

MADRID. June 20.-Senor Maura, Minis-ter of the Colonies, intends to request the Government of the United States to appoint representatives to a mixed commission to report upon the American claim of \$4,-000,000, growing out of the misinterpreta tion of the Cuban customs duties.

and the second s

whether 'he will accept his grandmother's invitation. It will depend on England's reply to two notes from the Wilhelmstrass