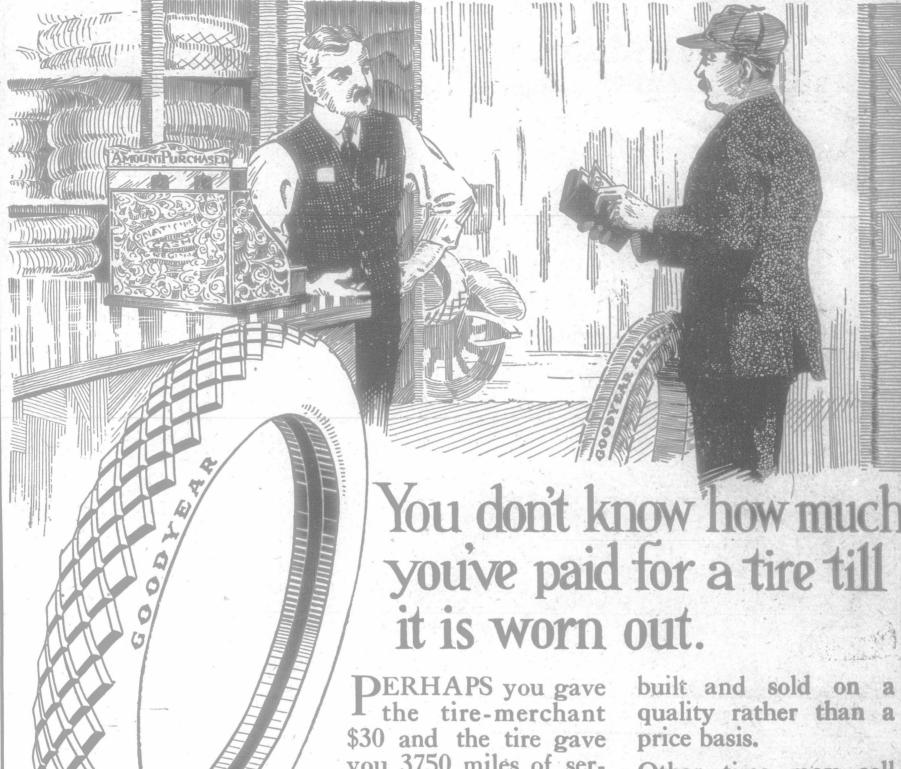

you 3750 miles of service. That tire cost you  $\frac{12}{15}$  of a cent a mile.

But if you bought a tire the Goodyear way, you gave the dealer, say, \$40 and you got, well, 6000 miles of service. That tire cost you 10 of a cent a mile.

We say the Goodyear way, because Goodyear Tires have always been

Other tires may sell at a lower or a higher price. Goodyear Tires sell at the lowest costper-mile. Motorists have proved it because they buy more Goodyear Tires than any other brand in the world.

The Goodyear Service Station Dealer has proved it and will gladly tell you about it any time.

The Goodyear Tire & Rubber Co., of Canada, Limited