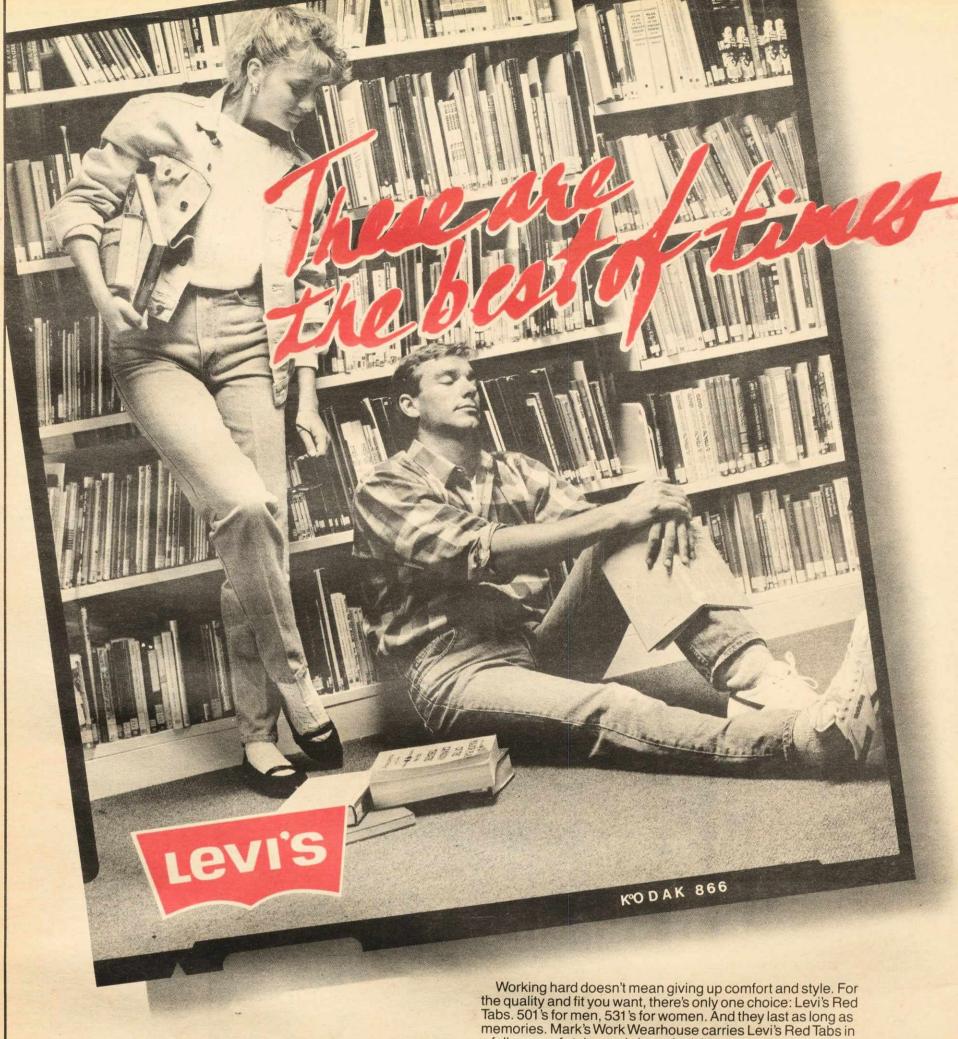

Working hard doesn't mean giving up comfort and style. For the quality and fit you want, there's only one choice: Levi's Red Tabs. 501's for men, 531's for women. And they last as long as memories. Mark's Work Wearhouse carries Levi's Red Tabs in a full range of styles and sizes. And this semester, at any Mark's Work Wearhouse store, your student card lets you enter to win one of 20 \$1,000 scholarships\* from Levi's and Mark's.

Levi's 501's for men. \$44.95

Levi's 531's for women. \$39.95

\* No purchase necessary. See your local Mark's Work Wearhouse for details.