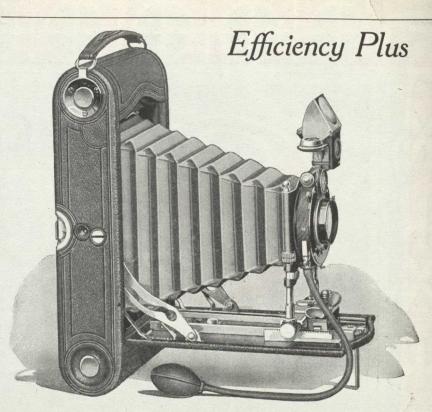

# The Special Kodaks

Combining: Anastigmat lens speed, Compound Shutter precision, perfection in the minutest detail of construction and finish, every feature that is desired by the most expert hand camera worker-all this in pocket cameras that retain the Kodak Simplicity.

| No. 1. | A, pictures | $2\frac{1}{2}x$  | $4\frac{1}{4}$                       | inches, | - | - | - | \$46.00 |
|--------|-------------|------------------|--------------------------------------|---------|---|---|---|---------|
| No. 3  | "           | $3\frac{1}{4}$ x | <b>4</b> <sup>1</sup> / <sub>4</sub> | inches, | - | - | - | 48.00   |
| No. 3  | A, "        | $3\frac{1}{4}$ x | 5 <sup>1</sup> / <sub>2</sub>        | inches, | - | - | - | 60.00   |

### CANADIAN KODAK CO. LIMITED

Catalogue free at your dealers

TORONTO