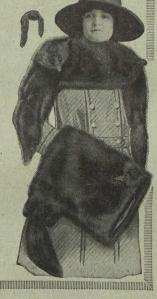

The articles illustrated in this advertisement are fair samples of Hallam's great values and will be sent promptly on receipt of price.

and will be sent promptly or receipt of price.

1506—Driving Coat of Fine Muskrat. 45 inch length, beautifully designed. Skins are of fine quality; even, dark colors, carefully matched, and workmanship is faultless. Lined with heavy guaranteed brown satim—new style collar, which can be worn as a high Chin-chin or flat as in small illustration. Finished at waist line with half belt. In sizes 32 to 42 bust. \$75.00, delivered to you.

1508—Muff to match in new melon shape (as illustrated), or in pillow style, \$11.50, delivered to you.

1507-Hat to match, silk lined. \$7.50, delivered to you.