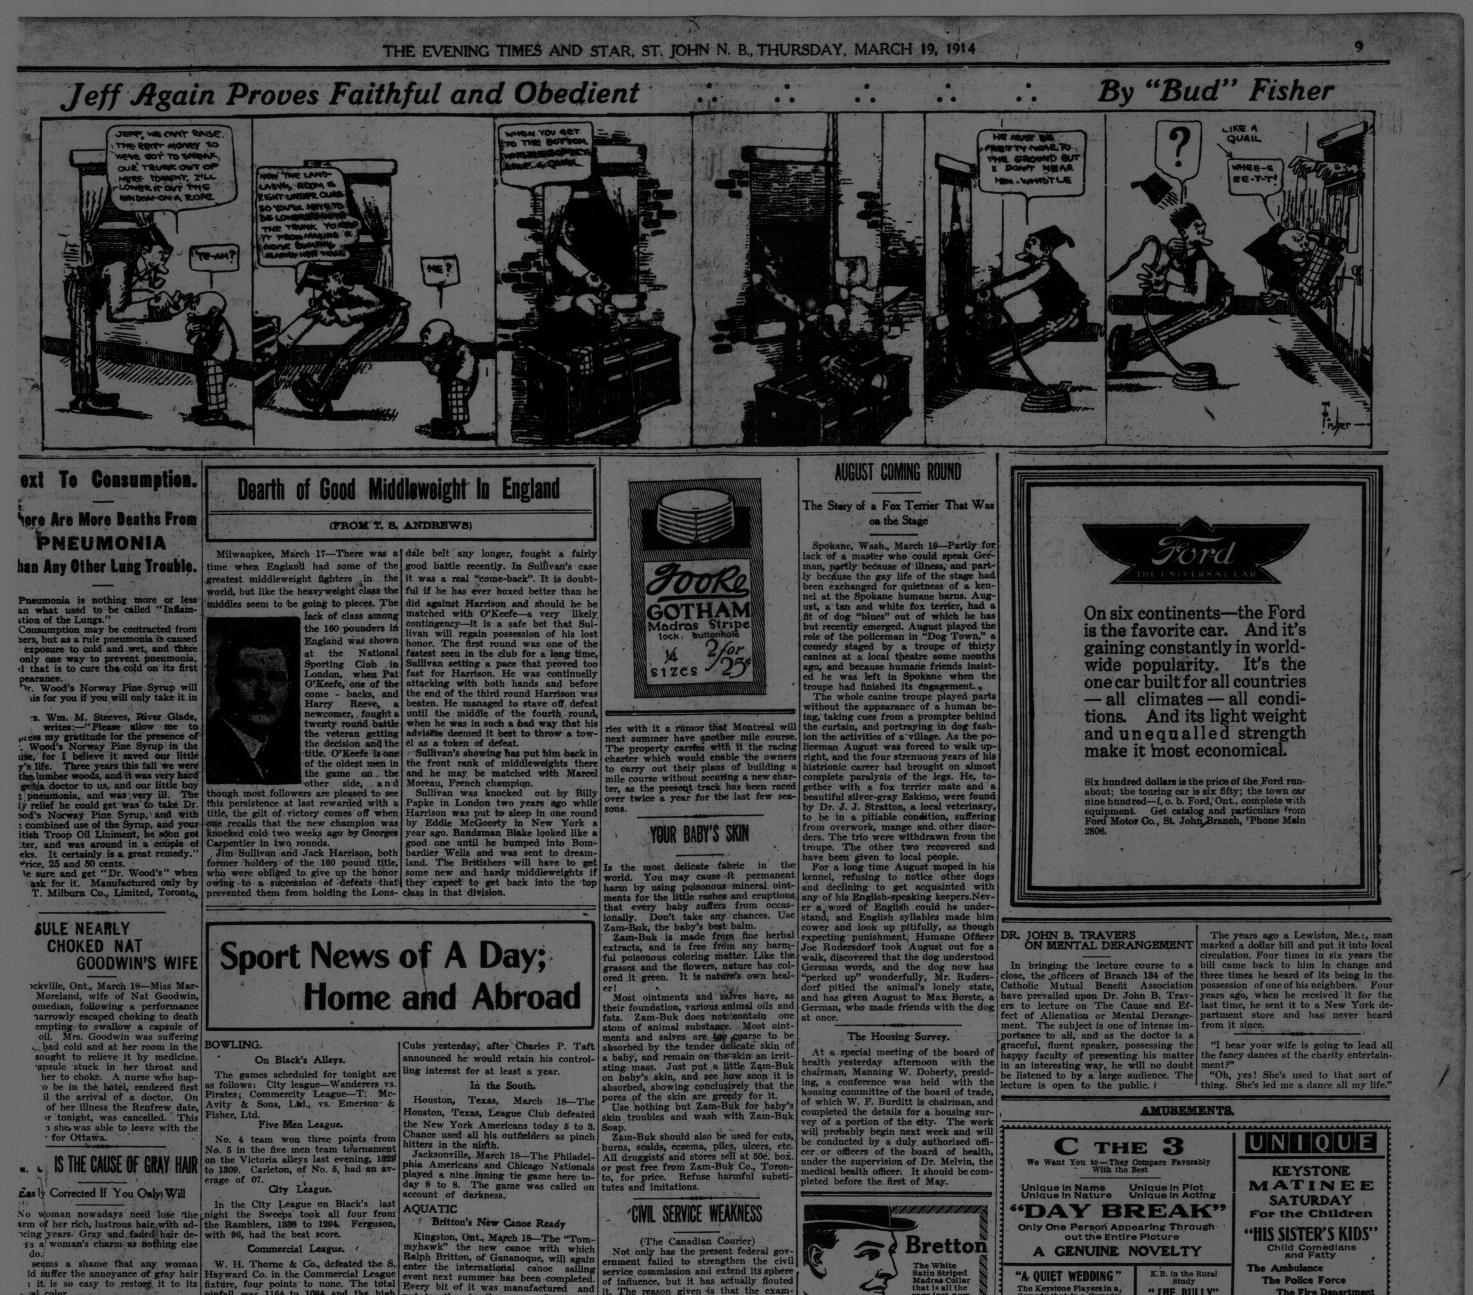

## MC 2035 POOR DOCUMENT

SULE NEARLY CHOKED NAT GOODWIN'S WIFE

A she was able to leave with the for Ottawa. IS THE CAUSE OF GRAY HAR Corrected If You Only Will Corrected If You Only Will

No woman nowadays need lose the night the Sweeps took all four from account of AQUATIC arm of her rich, lustrous hair with ad-tring years. Gray and faded hair de-ys a woman's charm as nothing else took all the st score. The second score arm as nothing else took all the best score. The second score are shown to be second to be

Three Years at \$5,000

Thomas Now President

Wood's Norway Pine Syrup in the use, for I believe it saved our little or little. O'Keefe is one of the oldest men in the game on the other side, and the may be matched with Marcel other side, and the may be matched with Marcel other side, and the may be matched with Marcel other side, and the may be matched with Marcel other side, and the may be matched with Marcel other side, and the may be matched with Marcel other side, and the may be matched with Marcel other side, and the may be matched with Marcel other side, and the may be matched with Marcel other side, and the may be matched with Marcel other side, and the may be matched with Marcel other side, and the may be matched out by Billy relief the could get was to take Dr. brough most followers are pleased to see this persistence at last rewarded with a combined use of the Syrup, and with conced cold two weeks ago by Georges ter, and was around in a couple of ter, and was around in a couple of ter, and was around in a couple of eks. It certainly is a great remedy." Jim Sullivan and Jack Harrison, both former holders of the lob opund title, who were obliged to give up the honor owing to a succession of defeats that they expect to get back into the top prevented them from holding the Lons- class in that division.

bad cold and at her room in the sought to relieve it by medicine. aprivate stuck in her throat and her to choke. A nurse who hap to be in the hotel, rendered first il the arrival of a doctor. On of her illness the Renfrew date, it to ensist, was cancelled. This is she was able to leave with the for Ottawa.