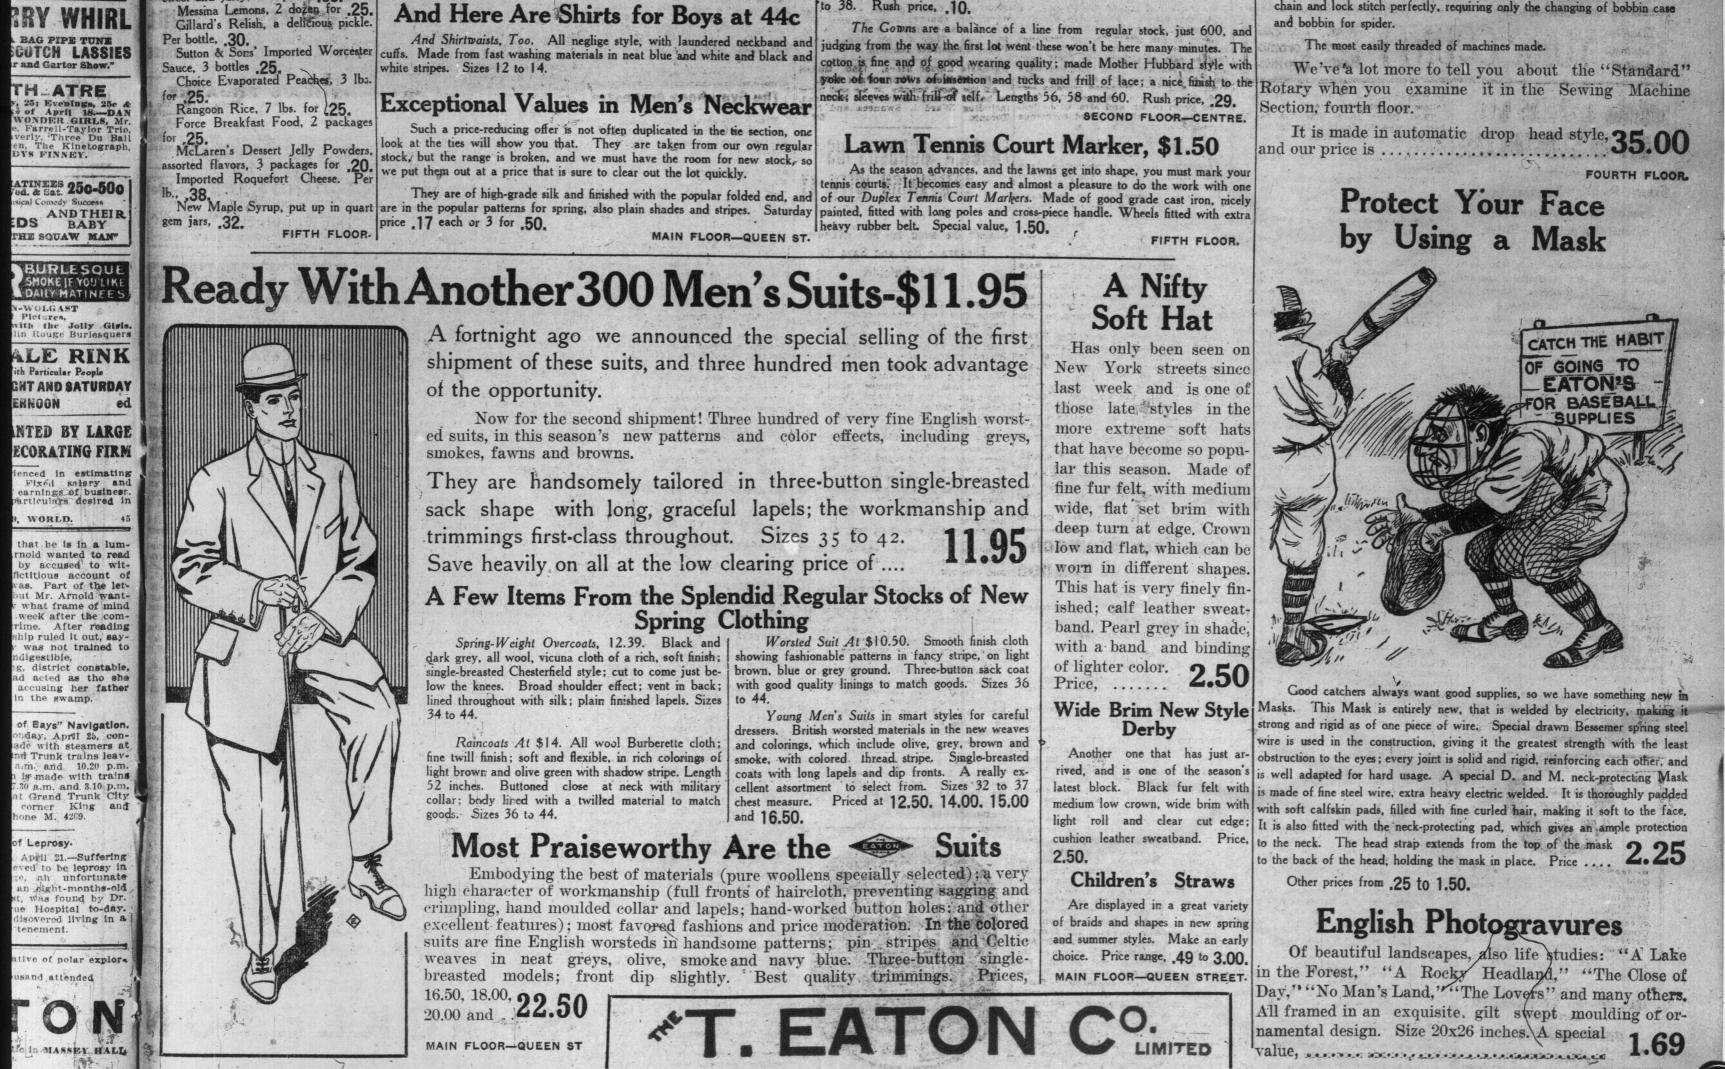

**High-Grade Boots For Men and Women** WOMEN'S BOOTS At a Price Away Below Maker's Cost **CLEARING AT** 

11

Three things make this one of the most remarkable boot offerings of the year-they are - 1st, the extraordinary LOW PRICE - all cases less than we paid for the boots-2nd, the excellent styles and qualities-such as you'd expect in very high priced goods-3rd, THERE ARE COMPLETE RANGES OF SIZES IN EACH LINE-if you come early enough you're sure to get your size.

840 Pairs For Women-beautiful styles in fine quality of jetblack vici kid; a neat and new shape for dressy street wear; the Blucher tops are fine quality dull kid; new short vamps; neat pointed toes; extension sewn soles; patent toe caps. Sizes 21/2 to 7. Clearing 1.50 

870 Pairs For Men-there is an assortment among the lot of boots that will fill most any man's wants in Footwear. Extra fine dongola kid; new Blucher last; very neat; Goodyear welted soles; box calfskin; good walking weight; leather lined all through. Also a quantity of samples in various styles and leathers. Sizes in lot, 6 to 11. 2.00 Clearing price, .....

MEN'S BOOTS **CLEARING AT** 

Women's Fine Kid Gloves, .39 Pair. Considering the character of both material and workmanship, together with the neatness of finish and acceptable colors, we anticipate Saturday morning business out-of-the-ordinary from this inducement.

Gloves

Two dome fasteners, oversewn seams, Paris points. In shades of tan, brown and slate. In sizes 6 to 7. Save well on every pair. We can't promise to fill phone orders.

.50 For Men's Spring Weight Gloves. Consider it one of the best values you were ever offered in a light, dressy glove. Made from a very soft, smooth kid in an unusually nice tan shade. Outside seams; gusset fingers; Bolton thumb and attractive spearpointed backs. Fastening with one clasp. .50 the pair.