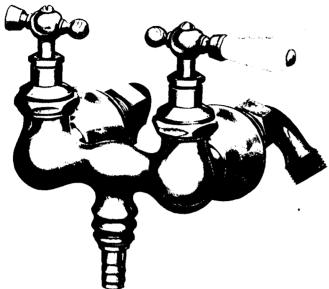

# Why is EMPIRE Quick Pression Work the Best?

1st. Quarter turn of the handle allows full half inch waterway.

2nd. Every bibb and cock is provided with locknut allowing only quarter turn of handle.

3rd. Stem seats are of special white cotton fibre of extra wearing quality.

4th. Beauty of design and perfection of finish.

5th. Thorough test and unconditional guarantee.

#### EMPIRE MANUFACTURING CO., Limited

Head Office and Factory, LONDON, Ont.

Montreal Office, Room 31, C.P.R. Telegraph Bldg.

Winnipeg Office, 109 Carlton Block, Portage Ave.