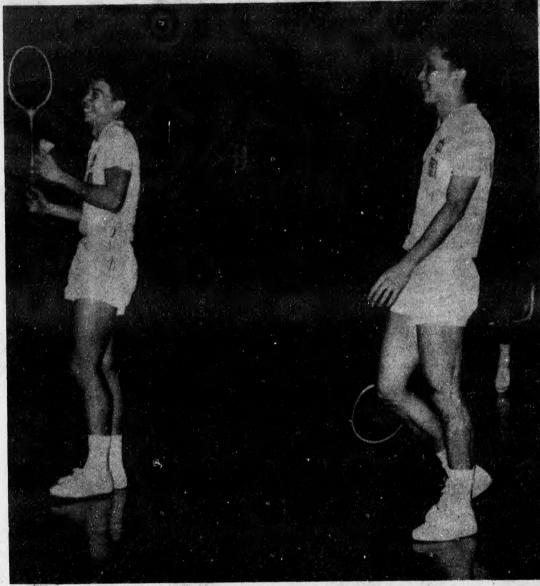

Two of the top badminton players from the People's Republic of China are seen above prior to play in the L.B. Gym last Friday. On the left is Tang Hsien-Lee and on the right Hou Chia-chang.