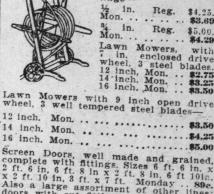

in. Reg. \$5.00. Classic Gas Plates—Reg. \$1.75 Bread Boxes, neatly
japanned,
43, 63, 76.

94

One Minute Washing Machine, easy to run, perfect washer, can be worked by 12 inch, Mon.

95

Mon.

84.29

Lawn Mowers, with
7 in, enclosed drive wheel, 3 steel blades,
12 inch, Mon.
12 inch, Mon.
12 inch, Mon.
12 inch, Mon.
13.25

14 inch, Mon.
15.25

16 inch, Mon.
18.350

Wheel, 3 well tempered steel blades—

Wheel, 3 well tempered steel blades—

"Simplex" Inverted Lights Tin Boilers, sizes 8 and 9 flat copper bottom. Reg. \$1.35. One Minute Washing Machine, easy to run, perfect washer, can be worked by a child. Sale price 10,000 per bottom. 10,000 per b Nicke. p. and ed. set. Monday. 35 e. polished. set. Monday. 75 e. Galvanized Tubs. with wringer attachment, three sizes. Monday. 67 e. 72 e and 83 e. Galvanized Clothes Lines—50 ft., Monday. 35 e. Galvanized Clothes Lines—50 ft., Monday. 35 e. Galvanized Clothes Lines—50 ft., Monday. 35 e. Galvanized Clothes Pins, reg. 10c, Monday. 35 Grey Enamel Preserving Kettles 15 Garden Rakes. 10-tooth, Monday. 15 in high, extends 18 to 28 in 15 e. Wictor and Block." Unright Case of Victor and Vict