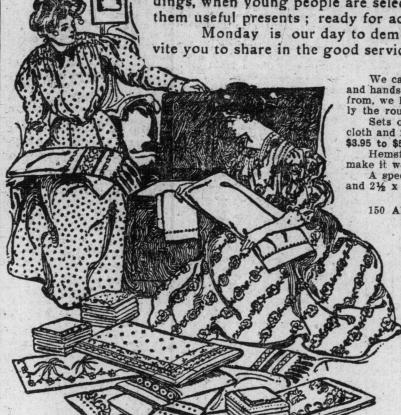

#### Staple Department is GREAT big luxurious department for you to shop in, offering every comfort and convenience. A great big carefully selected stock of household linens, beddings, cottons, shirtings, etc., which for range, quality, value, and careful selection in every detail leaves nothing further to be desired. We are ready -ready for housecleaning season, for the fitting up of summer homes, for the spring weddings, when young people are selecting for their new homes and sensible friends are sending them useful presents; ready for active spring business."

Monday is our day to demonstrate, the day housekeepers like best to come. We invite you to share in the good service our Staples Department offers customers this spring. FIRST, TABLE LINENS. We cannot say what we feel we should say to do this stock justice. No really new and handsome design has been left out, and to make an ideal selection for you to select from, we have gone most carefully into the matter of design as well as quality. Especial-

ly the round designs, which can be used on either round or square tables Sets of one Cloth and one dozen Napkins to match, in all sizes from 2 x 2 yard cloth and 21 x 21 inch tea napkins to 2½ x 3½ cloths, and 27 x 27 inch napkins. Per set \$3.95 to \$50.00. Also a complete stock of Separate Cloths, in all sizes. Hemstitched Cloths and Napkins, in a full range of exclusive goods, at prices to make it worth your while.

A special feature is our Round Scalloped Satin Damask Table Cloths, in 2½ x 2½ and 2½ x 2½ yard sizes, at, each \$3.00, \$3.50, \$4,50, \$6.00, \$7.75. MONDAY "SPECIAL."

MONDAY "SPECIAL."

150 All Pure Linen Bleached Satin Damask Table Cloths, 2 × 2, 2 x 2½ and 2 x 3 yards, also a few odd sizes, odd lines, a few manufacturers' seconds, etc. Regular prices up to \$3.00 each. Monday \$1.69. THEN FANCY LINENS. Everything with a newness, daintiness and attractiveness peculiar to