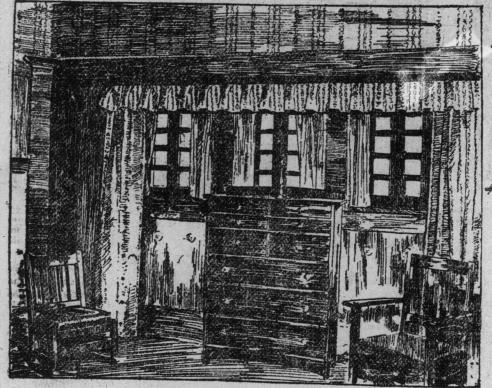

## Bedroom Furniture "Specialized"

YOU should take a little trip of inspection to our Furniture Department on Monday. The scope and beauty of our new stock will surprise you.

We have a big extra surprise in the Bedroom Sectiondiscounted lot of Bedroom Furniture.

Complete Bedroom Suites, in ma- 1 hogany, elaborately carved, consisting of dresser, chiffonier, dressing table, washstand and bed. Regular \$391.50. Monday \$279.00.

Bedroom Suite, in Circassian walnut, handsome design, dresser, chiffonier, dressing table, somnoe and Regular \$382.50. Monday

Bedroom Suite, in Circassian wal- \$161:00. Monday \$125.00.

nut, modern design, dresser, chiffonier, dressing table and somnoe. Regular \$205.00. Monday \$156.00. Bedroom Suite, in mahogany, exclusive design, dresser, chiffonier. dressing table and somnoe. Regular

\$195.00. Monday \$146.00. Bedroom Suite, in mahogany, Sheraton design, dresser, chiffonier, dressing table and somnoe. Regular