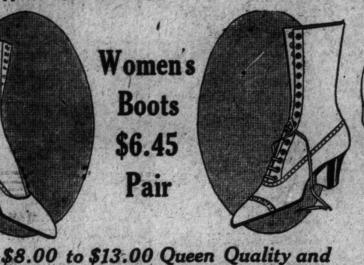

All the boots are in correct styles for Fall and Winter wear. The opportunity is truly remarkable and ought to bring crowds of shoppers early this morning.

Any pair, today, \$6.45.

Sale price, 25c.

Women's Sateen Pad Hose

price, 2 for 15c. Gold Medal

Knitting, in Sale price, 3 bails for

Supports, in black and colors.

Wire Hair Pins, black only, 100

count, invisible and plain. Sale price, 2 boxes for 15c.

Womens Boots \$6.45 Pair

Novelty Samples---Sizes 21-2 to 7

er. Newest styles, with high tops-fancy and plain vamps.

NEARLY EVERYTHING YOU COULD WISH FORblack, grey, brown and other colors-kid, calf and patent leath-

CHOICE OF GOODYEAR WELT OR MCKAY SEWN SOLES. SPANISH, CUBAN AND LOW

No matter how discriminating a woman or miss may be,

she will surely find the shoes of her choice among this excellent

assortment. Sizes 21/2 to 7. Regular value \$8.00 to \$13.00.

The Sale of Notions Today and Tuesday remain in which to benefit by the money-saving opportunities offered in this most successful semi-annual

Pair A Real Saving of Not Less Than \$2.00 or

More on Every Pair CHOOSE FROM FIFTY TO SIXTY DIFFERENT STYLES. Many sample boots included—that means extra quality, for samples are better made than regularly stock boots. Boots come in fashionable models for fall and winter wear good looking and expertly made.
COLORED AND BLACK CALF, KID, PATENT