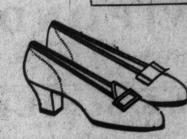

About 2000 Pairs on Sale--Desirable New Styles

livered, 17c.

day, 88c.

2.000 pairs, British make, bought at about half price by taking all the wholesaler had. There are pumps, colonials and ankle strap slippers, with plain military bows, wood covered and leather high and low heels. All sizes 21/2 to 7. Not more than two pairs to a customer. No phone orders. On sale today, per pair, 88c.