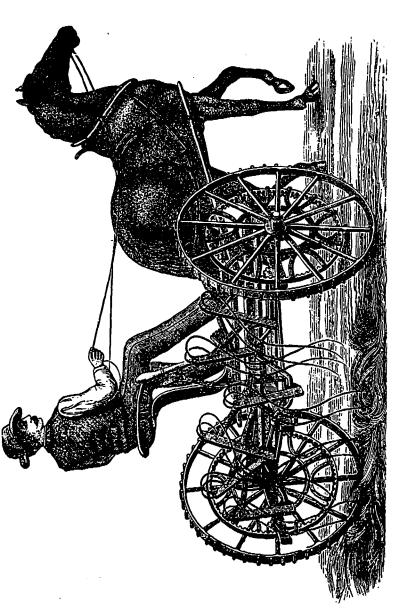

## THE WILSON MANUFACTURING CO., HAMILTON, ONT.

TEDDER HAY

Practical experiment has proven that a ton of hay made of grass cut as near the time of flowering as possible, when it contains all its nutritive proporties, is without doubt worth at least one-third more than when cut at the usual time. Without the HAY TEDDER, unless a large amount of hand labor is used, it is almost impossible to make good hay from grass cut early.

No fixed number of persons is required to operate the Loader but it ! inly be handled by one, two, or three, to suit the circumstances. If a man is with out help, he can load with the machine as fast as if he had a man pitching on With a boy to drive, he can load as fast as if three men were pitching on With a third hand, two men on a wagon can load a ton in five minutes.

FOR FURTHER INFORMATION, ADDRESS

THE WILSON MANUFACTURING CO., HAMILTON, ONT