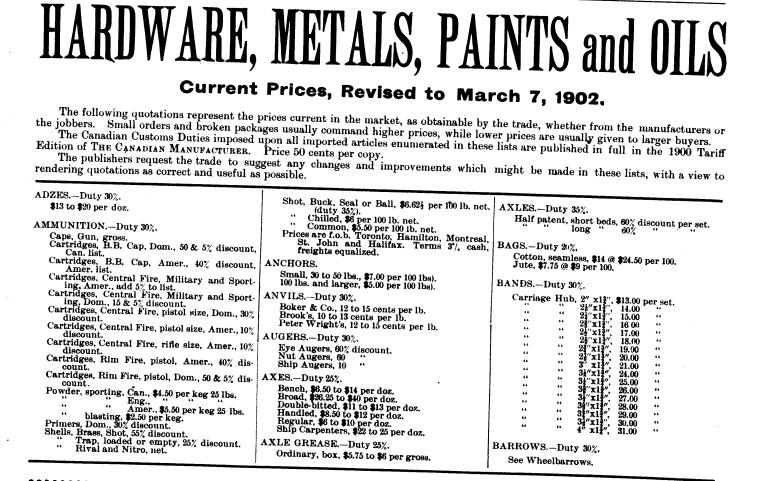

Ceiling Plate, No. 560.

Send us a rough sketch of your Offices or Showrooms, giving sizes, etc., and we will prepare you design and estimate.

## Metal Ceilings

are specially appropriate for office use.

They do not crack and fall off like plaster and cost very little more.

During the past season we have fitted up a large number of offices and showrooms, and we would like to refer you to some of our work.

We can put Metal Ceilings on right over plaster, and when they are on all expense ceases, as nothing can damage them excepting the destruction of the building.

## The Metal Shingle & Siding Co., Limited PRESTON, ONT.

When writing to Advertisers kindly mention THE CANADIAN MANUFACTURER.