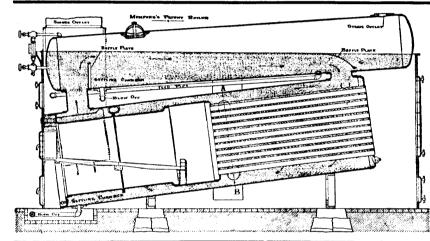

## MUMFORD'S IMPROVED BOILER

Usually built with sheet steel case, but if preferred the case may be left off and bricksetting substituted.

**High Economy** is obtained on account of being internally fired, and having perfect water circulation as shown in cut.

Two Settling Chambers are provided for catching deposits of scale and every part of the boiler is accessible for cleaning.

ROBB ENGINEERING CO. LIMITED AMHERST, N.S.