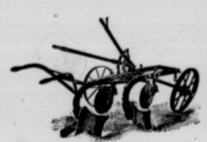

ditions. See our dealer or write for further particulars.

The heavy, high carbon steel plow beams of our Empire Chief Gang (see bot-

tom illustration) makes this plow an ideal one for hard. The beams are arched high to give good clearance and the long. work. powerful levers are pivoted on the bearings - not simply bolted as on ordinary plows. We have fitted a helping spring to the furrow axle to simplify the operator's work, and the handles being strongly attached to the rear beam the driver can follow the furrow just as easy as with a walking plow. The mouldboards and heavy shares are made of the best soft-centre steel, with 12incli steel bottoms, and you will also notice that the furrow wheel is staggered to prevent it from climbing the furrow wall. We know you will be delighted with the high-class work which both of these plows turn out, so do not fail to look further into their undoubted merits.

## Engine Chief Gang