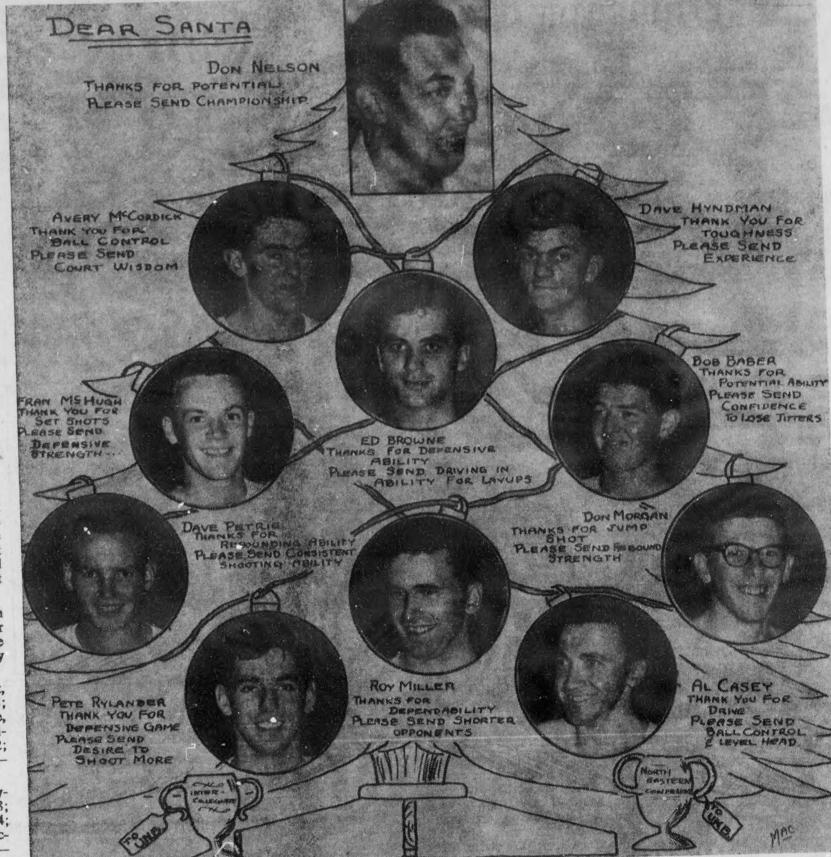

# DEFEATS RAIDERS 85-60

Husson College of Bangor, Maine defeated the Red Raiders on their home floor Wednesday evening 85-60. This was the first game of the season in the Northeast Col-lege Conference for the UNB squad.

Center Don Morgan led the Raiders' scoring with 18 points. The high point getter in the game was starry Jack Scott of Husson with 26 points. Jim McKay and Jerry Kane contributed to the Husson victory with 18 and 15 points respectively. and 15 points respectively.

Playing an outstanding game defensively fc. the Red Raiders were forward Pete Rylander and guard Ed Browne. Roy Miller, who starred in the season opener against Calais last Friday, was fouled out late in the game.

Referees Bill Ritchie and Malcolm Early called 20 fouls on the Husson quintet while handing out 19 to the Raiders. UNB showed its greatest improvement at the foul line as they netted 75% of their free throws as compared to 30% last Friday.

UNB RED RAIDERS:-Rylander, 4; Baber, 2; Morgan, 18; Browne, 7; Miller, 8; Petrie, 4; Casey, 1; Hyndman, 1; Mc-Cordick, 7; McHugh, 8. Total—

Final Issue of Brunswickan for 1959. **Next Publication** January 12, 1960