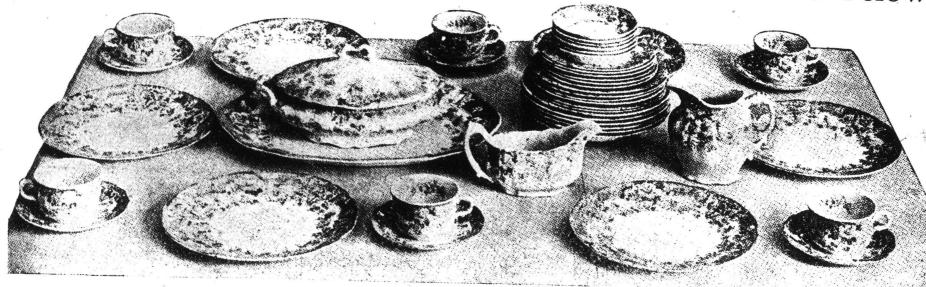

## Only Eight Subscriptions Secure Dinner Set Illustrated Below

THERE WILL BE A BIG DEMAND. GET YOURS NOW

THE DINNER SET CONTAINS 6 Soup Plates, 6 Dinner Plates, 6 Bread and Butter Plates, 6 T e Plates, 6 Fruit or Cereal Plates, 6 Saucers, 6 Cups, 1 Meat Platter, 1 Covered Dish, 1 Gravy Bowl, 1 Jug

## Remember

The Combination Dinner and Tea Set consists of 47 pieces and is made of the best English semi-porcelain. The design is one of the most popular patterns we have ever seen. The floral decoration is printed under the glaze in a rich flow color, soft and velvety in tone.