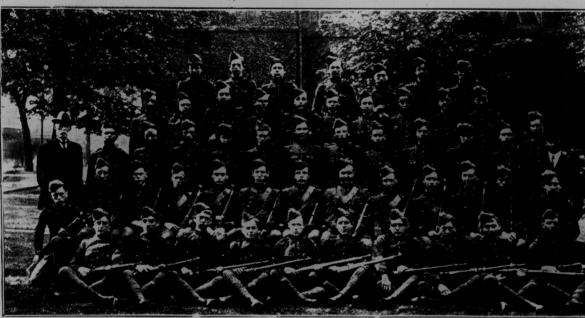

CORONATION DAY IN TORONTO-SOME OF THE CROWD LISTENING TO THE SALVATION ARMY SERVICE IN HIGH PARK,

RIVERDALE BOWLING.

RIVERDALE BOWLING CLUB—BETHUEN LAYING DOWN THE BOWL.

JARVIS STREET COLLEGIATE INSTITUTE CADET CORPS.