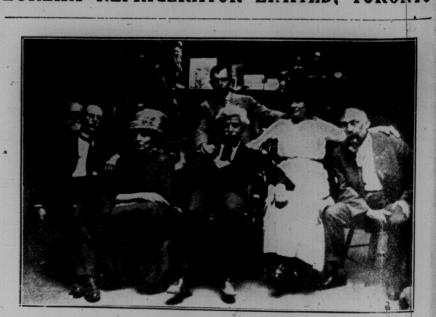

## EUREKA REFRIGERATOR LIMITED, TORONTO

THIS GROUP WAS TAKEN IN THE STUDIO OF CHARAUSTIN NEEDHAM, THE NEW YORK MYSTICAL ARTIST In the picture are, reading from left to right, Dr. Goorg Needham, Charles A. Needham, Mrs. H. S. Saunders, Toront Horace Traubel, editor of The Conservator; Mrs. Frank Bain Montreal, Dr. Percival Wiksell (president of the fellowship Standing behind Traubel is Frank Bain of Montreal.