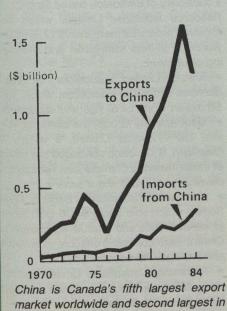

the Asia-Pacific region.

Canada imports a wide range of goods from China, with textiles and clothing the major components.