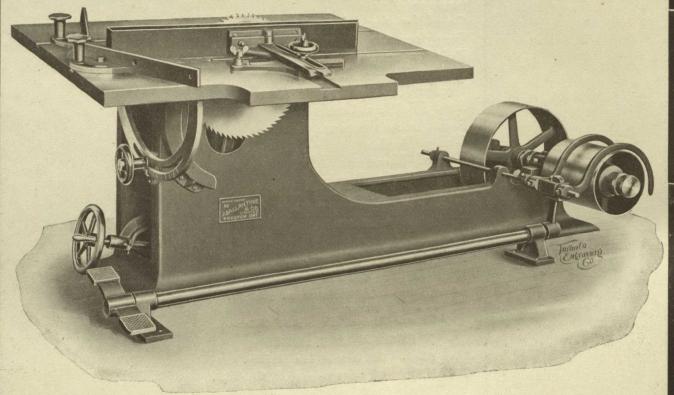

IMPROVED DIMENSION SAW TABLE.

With a most convenient belt shifter operated by foot-treadle. Extra long drive belt six inches wide. Large table tilts to any angle. Machine can be used with Rip Saw, Cutting-off Saw or Grooving Head. Weight 1,435 lbs.