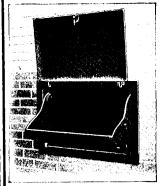

# CONDUITS COMPANY, Limited

Toronto

Montreal

Coal Chute, Open. "Model"

### **MAJESTIC** COAL AND WOOD

Every Architect, Contractor and Builder should know the merits of a "Majestic" or "Model" Coal and Wood Chute.

This is the new way by which to put fuel into the basement. By using such a chute you do away with the annoyance of demolished window frames and broken windows.

The door when open protects the wall above the chute, and when closed locks automatically, and is positively burglar-proof. Made in three sizes: No. 2—16×27.

Write for descriptive booklet.

THE DOWN DRAFT FURNAGE CO.

Galt, Ontario, Canada.

Model" Coal Chute, Closed.