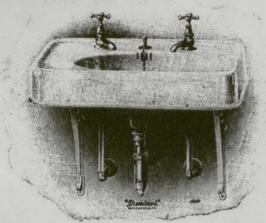

## "STANDARD" FIXTURES GIVE PERMANENT SATISFACTION

"Standard" Plate Pgo7-Porcelain Enameled "Lenox" Design Lavatory with sled Brackets, Nickel-plated Waste Plug, Rubber Stopper, Chain Stay and Chain. Low Pattern Compression Pancets with China Indexa, Supply Pipes, and "P." Trap with Waste and Vent to Wall.

When an architect's client finds that "Standard" Porcelain Enameled Fixtures have been specified for his property he is pleased because he has been taught by actual experiences to regard "Standard" Fixtures as the most beautiful, the most sanitary and the most satisfactory equipment that he can secure. The Architect, on the other hand knows that his customer has the right impression of "Standard" fixtures and that the test of use will increase his satisfaction.