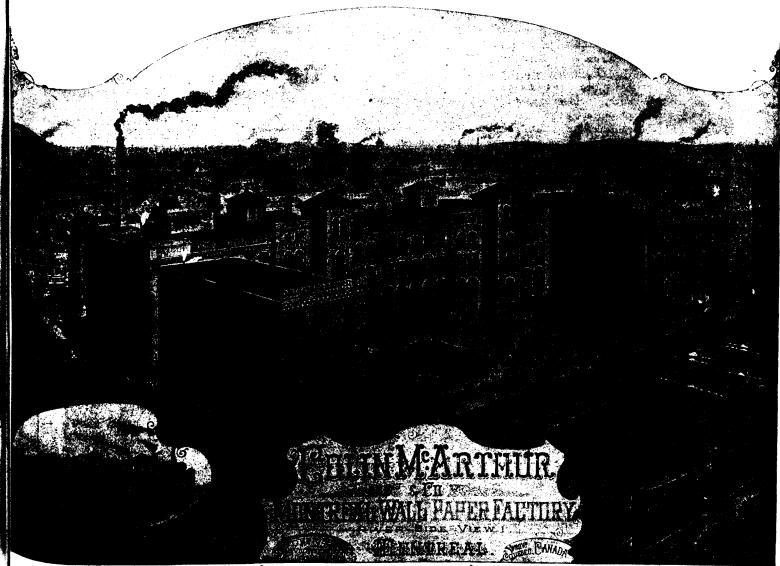

Imperial Intercolonial Irade binds the strong

UR Factory is situated on the banks of the noble St. Lawrence, justly noted as the most magnificent river in the world. Our product includes all grades of goods, but we call special attention to our **Fine Whites, Gilts** and **Ingrains,** all with perfectly matched Ceilings and Borders.

## COLIN MCARTHUR & CO., MONTREAL, CANADA