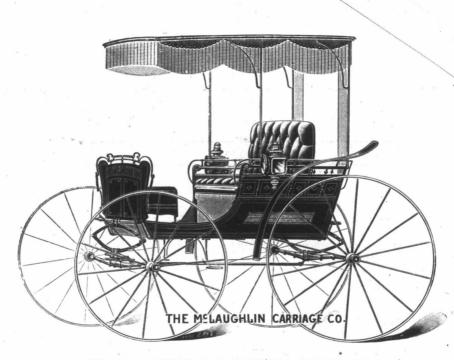

No. 34.—MIKADO, WITH CANOPY.

New and Improved Design. A Great Favorite with the Ladies. Supplied regularly with Back Stays and Back Curtains. Side Curtains extra. Lamps extra.

Painting—Handsomely finished in natural ash or painted burl walnut and rosewood, artistically striped.

Trimming-Hand buffed leather to match painting, solid back seat with spring back and cushion, sides of body

trimmed, Axminster carpet, floor cloth, plated brass rails on body and dash.

Shipped with \(\frac{1}{2}\) in. A standard Sarven wheels unless ordered otherwise. Also supplied with extension top at special prices. Nickel caps on wheels.