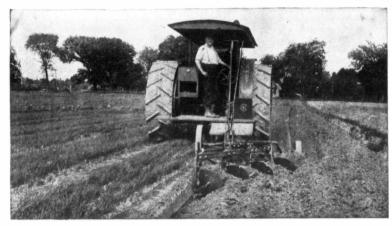

## Little Dutchman One-Man Tractor Gang

Built with regular bot-toms either old-ground or breaker for plowing up to eight inches in depth.

Also (as shown
in cut) the
Special Deep
Furrow for
plowing for
to fourteen
inches deep.

Built in 3 or 4 Bottom Gangs. May be coupled up with Truck and used as 6, 7, 8, 9 or 12 Bottom Gangs. Observe Set-over Hitch with Tractor on solid ground, away from furrow.