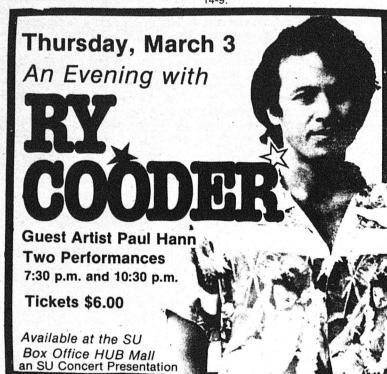

# classified

U of A skydivers, urgent meeting Thursday, March 10, will be shown.

Lost: Gold ring with blue sapph CAB. Sentimental value. P phone Juanita at 474-1731 if fo

Freshman Orientation Semir

Two positions on policy boar available for remainder of 1977