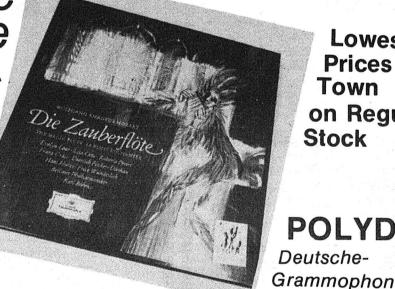

# SALE OF CLASSICS

WED TO SAT

FEB 16-19 

Peaturing Complete

Deutsche- Grammophon Catalogue

Featuring Complete

The Magic Flute

Complete as performed by U of A Dept of Music in January

> Karl Bohm Director MSL \$26.98

**SALE \$17.95** 