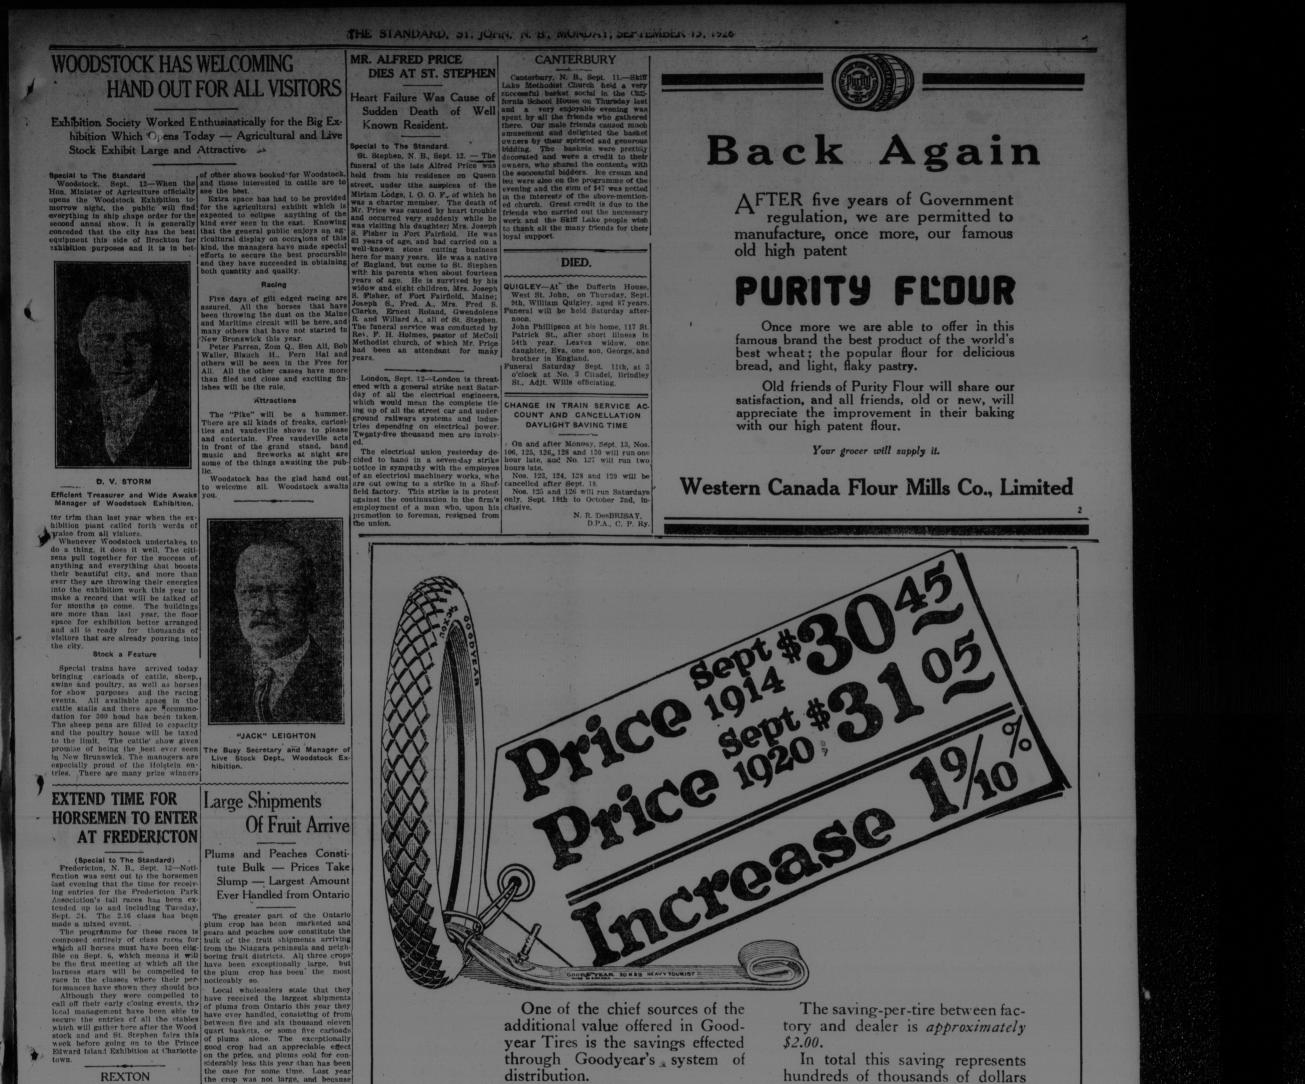

on of Boston, is visiting Mr and Mrs. Jonathan

Difficulty Experienced

Tires.

To several thousand selected Canadian dealers Goodyear sells tires direct, and the money that would go as profit to jobber is largely saved.

It is a system made possible by

the enormous sale of Goodyear

Shipments to distributing points are so large that we make the saving of carload freight rates. Orders from dealers are large enough to reduce clerical expense to a small factor.

Such efficiency in practice and the resulting increased business has reduced expense-per-tire to a minimum.

down.

So a 30 x  $3\frac{1}{2}$  Goodyear All-weather Tread Tire with Goodyear Heavy Tourist Tube costs you to-day only \$31.05. Six years ago it cost you \$30.45. An increase of only 1.9 per cent., while most commodities and labor increased over 100 per cent.

turned back into the product to

heighten quality and keep prices

And Goodyear Service Station Dealers help you get all the mileage that is built into the tires.

The resulting low cost-per-mile of Good-year Tires has built the largest tire sales in the world.

The Goodyear Tire & Rubber Co. of Canada, Limited