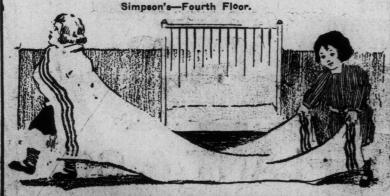

# Wonderful Values in Furs

2 only-Model Marmot Coats, one 40-inch, one 48-inch length. Beautifully lined. Regularly \$200.00 and \$225.00. Midwinter Sale, today, \$100.00 and \$112.50.

6 only—34-length French-Dyed Electric Seal Coats, 4 plain styles and 2 trimmed with contrasting collars and cuffs. Regularly up to \$225.00. Midwinter Sale, today . . . . 185.00