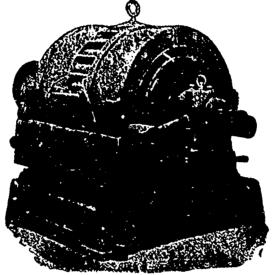

## S.K.C. Two-Phase Alternators

Incandescent Light, Arc Light and Power from same Dynamo and Circuit,

Highest Efficiency

**Best Regulation** 

Slow Speed

**Least Attention** 

No Collector

No Moving Wire

No Exposed Parts

No Compounding

S.K.C. 50 Kilowatt Two-Phase Generator